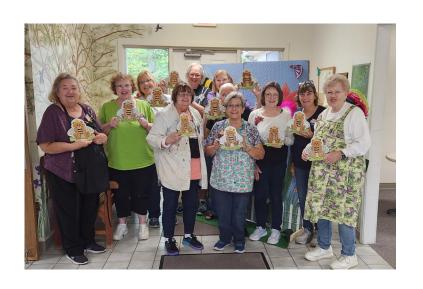

#### **Education – Diane Stiller**

Ten members registered for Judy Ribitch's Asiatic White Lilies Zoom class. Judy recommends painting one layer of basecoat so that the flowers look more natural and not so stiff. The subsequent layers of paint are dry brushed. This is a beautiful piece and everyone had a great time. Thanks Judy!