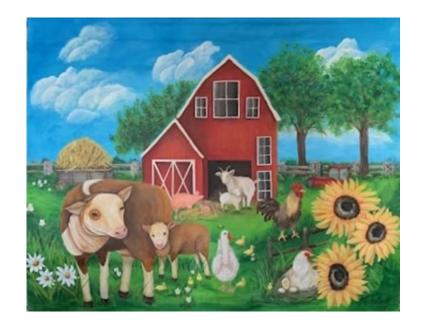

Look what Michelle Handley has been doing. She painted this 51" x 64" mural for her great-great-grandniece who was born on October 9. It took her about 2 - 4 hours a day for a month to complete.