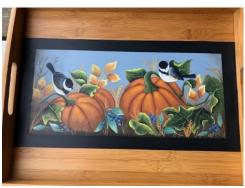

### Coming up next on zoom

It's hard to believe that the end of the year is approaching. We have three classes left:

**October:** Connie Vasilnek will teach Pumpkin in the Field by Paulette DiGesare. The pattern, supply list, and prep instructions have been emailed. The e-packet will be emailed the week of class. Connie is only teaching the right half of the full pattern. If you wish to do the full pattern, you will be responsible to doing the left side on your own.

September 11, Saturday Christmas Rose (Choice of color scheme) By Faythe Nelson, Acrylics

October 2, Saturday
Pumpkin in the Field
By Paulette DiGesare, Acrylics

November 13, Saturday Project: Poinsettia By Judy Ribitch