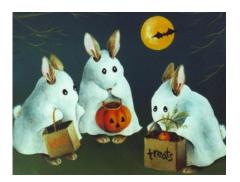

Jan Heins taught the shrinky dink necklace to fifteen members. This was a very relaxed, fun class. Thanks Jan!

Twenty-three members attended the third SDP Paint-In featuring the Boo Bunnies pattern by Peggy Harris. Check out the photos to see the different surfaces and creative touches that members added.

### Diane Stiller Zoom Class: SDP Paint-In: Boo Bunnies by Peggy Harris

Connie Vasilnek

Sam Farah Linda Morgan

Judy Ribitch Margaret Molenda Eileen Carroll

Kathy Ziemba Cindy Welsh Diane Stiller

Fransien Garrett