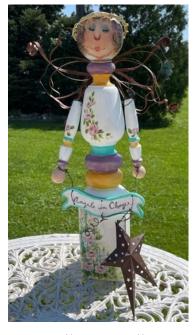

### **Education – Diane Stiller**

Although 20 people registered for the self-directed garden angel spindle class, only 6 people actually showed up. A number of members mentioned getting the COVID vaccine as the reason for not attending. Kudos to Eileen Carroll and JoAnn Smith who emailed me photos of their finished projects.

# **Self Directed Zoom Class: Garden Angel Spindles**

JoAnn Smith