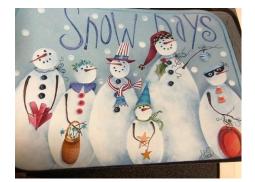

Oct 2, 10am—Paulette DiGesare's Pumpkin In the Field

Acrylic, Taught by Connie Vasilnek

Nov 13, 10am—Judy Ribitch's Poinsettia Taught by Judy Ribitch

Dec 2—Christmas Party

Dec 11, 10 am—Shara Reiner's Snow Days SDP Paint-In, Acrylic, Led by Diane Stiller