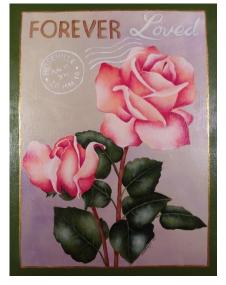

- #2 Faux Squirrel 1827 Rigger by Dynasty
- #2 Loew Cornell 7020 Ultra Round
- 18/0 Chris's (Haughey) Epic 924 Script Liner

Twenty-seven people attended Nancy Silver's class, Forever Loved Rose, a Jill (Jillybean) Fitzhenry pattern. Nancy handled the zoom class herself using the video camera feature on her cell phone. Great job, Nancy!