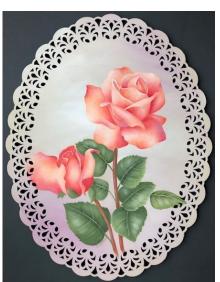

- #2 Faux Squirrel 1827 Rigger by Dynasty
- #2 Loew Cornell 7020 Ultra Round
- 18/0 Chris's (Haughey) Epic 924 Script Liner

Twenty-seven people attended Nancy Silver's class, Forever Loved Rose, a Jill (Jillybean) Fitzhenry pattern. Nancy handled the zoom class herself using the video camera feature on her cell phone. Great job, Nancy!