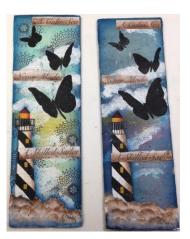

#### **Education – Diane Stiller**

Fourteen people attended Kathy Ziemba's A Calm Sea class in March. It was a SDP Paint-In using Tracy Moreau's mixed media pattern, A Calm Sea. Sue Hazelton's daughter, Roni, and grand-daughter, Sydney, participated making it a family affair. There are words cut out and pasted onto the painting. Cathy McClendon was soooo clever and cut them into cloud shapes. Joan Mueller added a wave. Check out the photos and see what everyone did. Thanks, Kathy!