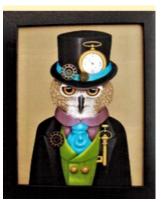

- Jun 9, 10am—Lydia Steeves' Chickadee on Branch SDP Paint-In, CP, led by Linda Christopher
- Jun 12 10 am—Susan Boerman's Steampunk Owl Acrylic & CP, led by Michelle Handley
- Jul 24, 10am—Garden Angel Spindle Acrylic—self directed
- Aug 7, 10am—Shrinky Dink Leaves Necklace Acrylic, Taught by Jan Heins

## Comíng up next:

Saturday, May 22: Three garden pavers using QuikWood taught by Kathy Ziemba Wednesday, June 9: SDP Paint-in using Lydia Steeves' Chickadee on Branch pattern taught by Linda Christopher Saturday, June 12: Steampunk Owl pattern by Susan Boerman taught by Michelle Handley

## **Outstanding Class Fees**

I will be sending out individual emails within the week to those members who owe monies for class e-packets or supplies for the remainder of the year. Please keep your eyes open for this email especially those of you who are registered for the June 12<sup>th</sup> Steampunk Owl class.

June 12, Saturday Steampunk Owl By Susan Boerman, Acrylic & CP Michel le Handley

July 24, Saturday Project: Garden Angel Self Directed

August 7, Saturday Shrinky Dink Leaves Necklace

September 8, Wednesday Boo Bunnies (SDP Paint-In) By Peggy Harris, Acrylics