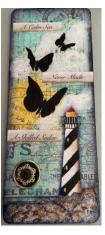

#### **Education – Diane Stiller**

Fourteen people attended Kathy Ziemba's A Calm Sea class in March. It was a SDP Paint-In using Tracy Moreau's mixed media pattern, A Calm Sea. Sue Hazelton's daughter, Roni, and grand-daughter, Sydney, participated making it a family affair. There are words cut out and pasted onto the painting. Cathy McClendon was soooo clever and cut them into cloud shapes. Joan Mueller added a wave. Check out the photos and see what everyone did. Thanks, Kathy!