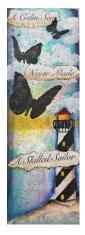

#### **Education – Diane Stiller**

Fourteen people attended Kathy Ziemba's A Calm Sea class in March. It was a SDP Paint-In using Tracy Moreau's mixed media pattern, A Calm Sea. Sue Hazelton's daughter, Roni, and grand-daughter, Sydney, participated making it a family affair. There are words cut out and pasted onto the painting. Cathy McClendon was soooo clever and cut them into cloud shapes. Joan Mueller added a wave. Check out the photos and see what everyone did. Thanks, Kathy!