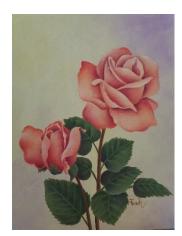

- #2 Faux Squirrel 1827 Rigger by Dynasty
- #2 Loew Cornell 7020 Ultra Round
- 18/0 Chris's (Haughey) Epic 924 Script Liner

Twenty-seven people attended Nancy Silver's class, Forever Loved Rose, a Jill (Jillybean) Fitzhenry pattern. Nancy handled the zoom class herself using the video camera feature on her cell phone. Great job, Nancy!