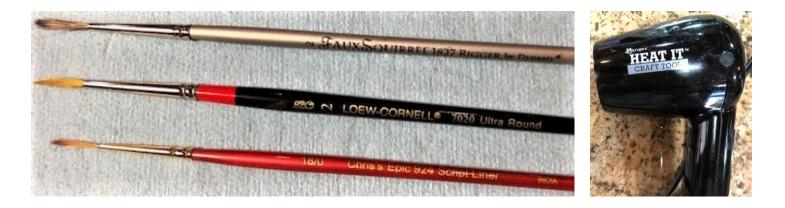

Kathy Ziemba recommended a few of her favorite brushes which are pictured below. They hold a lot of paint and can come to a very fine point. She was also using a Ranger Heat It Craft Tool which dried the paint and medium quickly and very quietly; much better than a blow dryer. You know that you can never have too many brushes and tools.

- #2 Faux Squirrel 1827 Rigger by Dynasty
- #2 Loew Cornell 7020 Ultra Round
- 18/0 Chris's (Haughey) Epic 924 Script Liner

Twenty-seven people attended Nancy Silver's class, Forever Loved Rose, a Jill (Jillybean) Fitzhenry pattern. Nancy handled the zoom class herself using the video camera feature on her cell phone. Great job, Nancy!