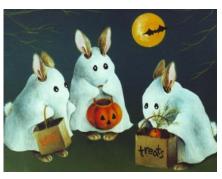

Aug 12, 5-8 pm Picnic

- Sep 8, 10 am—Peggy Harris' Boo Bunnies SDP Paint-In, Acrylic, Led by Diane Stiller
- Sep 11, 10am—Faythe Nelson's Christmas Rose Acrylic, Taught by Rondi Bur

Sept 24-26 Fall Retreat

June 12, Saturday Steampunk Owl By Susan Boerman, Acrylic & CP Michel le Handley

July 24, Saturday Project: Garden Angel Self Directed

August 7, Saturday Shrinky Dink Leaves Necklace

September 8, Wednesday Boo Bunnies (SDP Paint-In) By Peggy Harris, Acrylics