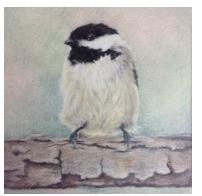

- Jun 9, 10am—Lydia Steeves' Chickadee on Branch SDP Paint-In, CP, led by Linda Christopher
- Jun 12 10 am—Susan Boerman's Steampunk Owl Acrylic & CP, led by Michelle Handley
- Jul 24, 10am—Garden Angel Spindle Acrylic—self directed
- Aug 7, 10am—Shrinky Dink Leaves Necklace Acrylic, Taught by Jan Heins

## Comíng up next:

Saturday, May 22: Three garden pavers using QuikWood taught by Kathy Ziemba Wednesday, June 9: SDP Paint-in using Lydia Steeves' Chickadee on Branch pattern taught by Linda Christopher Saturday, June 12: Steampunk Owl pattern by Susan Boerman taught by Michelle Handley

#### The Village Painters 2021 Zoom Classes

May 22, Saturday Project: Three Garden Pavers & QuikWood By Kathy Ziemba Kathy Ziemba

June 9, Wednesday Chickadee on Branch (SDP Paint-In) By Lydia Steeves, Color Pencil Linda Christopher