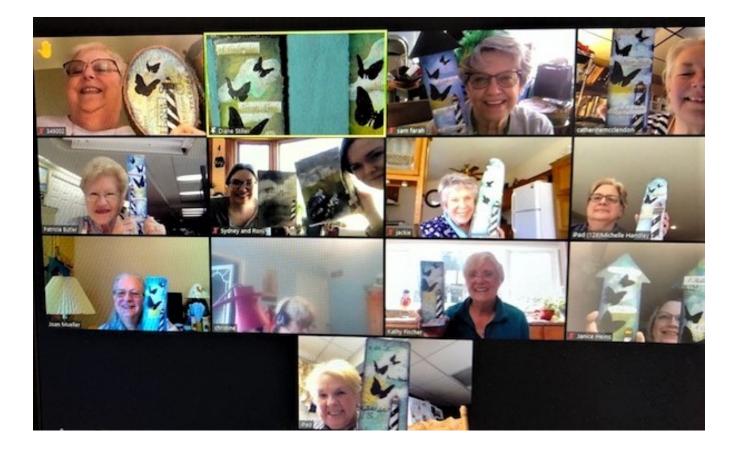

#### **Education – Diane Stiller**

Fourteen people attended Kathy Ziemba's A Calm Sea class in March. It was a SDP Paint-In using Tracy Moreau's mixed media pattern, A Calm Sea. Sue Hazelton's daughter, Roni, and grand-daughter, Sydney, participated making it a family affair. There are words cut out and pasted onto the painting. Cathy McClendon was soooo clever and cut them into cloud shapes. Joan Mueller added a wave. Check out the photos and see what everyone did. Thanks, Kathy!