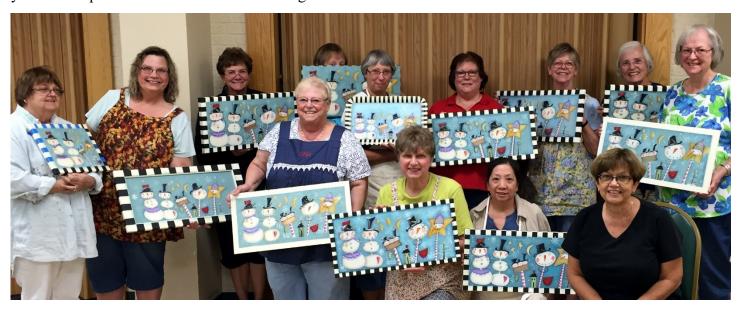

face will be provided, but members will provide all painting materials, paints, and brushes for their guests to use in class. Thirty people have registered to date, but this is a far cry from the 75 that we anticipated. Please support this event and celebrate Decorative Painting month by participating.



Completed project



Prepped surface



2016 Pin

#### Education – Diane Stiller

What a great time we had at Sam Farah's Snowmen class. She was really cracking the whip and the good news is that we actually were able to finish the piece and end at 4:00! Thanks Sam for providing the glitter, stencils, snowflake stamp, and spattering supplies to help us finish our project. I know that I am happy to have completely finished a piece in class and be able to bring it to the next Show & Tell!



Sam Farah August 27, 2016

Acrylic, Snowmen by Deb

| Revenue                              | Stu-<br>dents | Fee  |                     |
|--------------------------------------|---------------|------|---------------------|
| Registration: Seminar Coordinator    | 1             | \$0  | \$0.00              |
| Members                              | 15            | \$20 | \$300.00            |
| Non<br>Members                       | 0             | \$30 | \$0.00              |
| Total Revenue                        | 16            |      | \$300.00            |
| Expenses                             | _             |      |                     |
|                                      |               |      |                     |
| Seminar Fee                          |               |